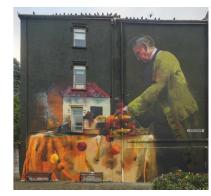

## **ARTISTS**

- **1. DEIRDRE BREEN**WANDESFORD QUAY
- **2. MASER** KINO, WASHINGTON ST.
- **3. JAMES EARLEY**HENRY STREET
- **4. GARRETH JOYCE**LIBERTY STREET
- **5. PETER MARTIN** KYLE STREET
- **6. SHANE O'DRISCOLL** HARLEY'S STREET
- **7. ACHES**ANGLESEA STREET
- **8. CONOR HARRINGTON**BISHOP LUCEY PARK
- **9. ASBESTOS**SOUTH MAIN STREET
- **10. FRIZ** ST. FINBARR'S STREET
- 11. SHANE O'MALLEY WATER STREET

**SHANE O'MALLEY** 

FRIZ

**CONOR HARRINGTON** 

This map is a walking tour guide to this year's mural locations throughout the city.

AN ONLINE AUDIO TOUR IS AVAILABLE AT: **WWW.ARDUCORK.IE** 