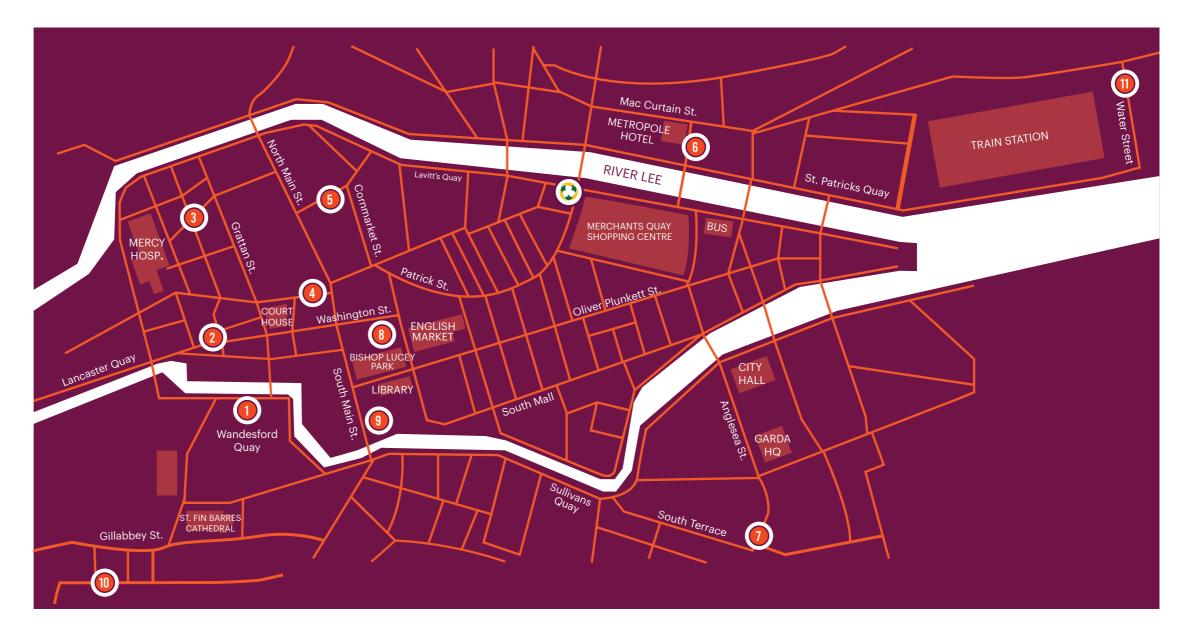

## **ARTISTS**

- **1. DEIRDRE BREEN**WANDESFORD QUAY
- **2. MASER** KINO, WASHINGTON ST.
- **3. JAMES EARLEY**HENRY STREET
- **4. GARRETH JOYCE**LIBERTY STREET
- **5. PETER MARTIN** KYLE STREET
- **6. SHANE O'DRISCOLL** HARLEY'S STREET
- **7. ACHES**ANGLESEA STREET
- **8. CONOR HARRINGTON**BISHOP LUCEY PARK
- **9. ASBESTOS**SOUTH MAIN STREET
- **10. FRIZ** ST. FINBARR'S STREET
- 11. SHANE O'MALLEY WATER STREET

**SHANE O'MALLEY** 

FRIZ

**CONOR HARRINGTON** 

This map is a walking tour guide to this year's mural locations throughout the city.

AN ONLINE AUDIO TOUR IS AVAILABLE AT: **WWW.ARDUCORK.IE** 